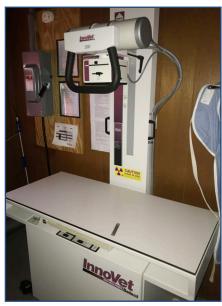

d 1992
- 3,959 +/- sq. ft.
- Lot Size: 1 +/- Acres, 43,560 sq. ft.
- Parcel Number: 3100078000
- Zoning Classification: None
- Traffic Counts: 12,827 (2020)
- Demographics: 14,514 2 miles
- Flood Zone: "X" @ 5/2/2012

# SITE SR 62

\* Parcel lines for illustration only; not exact.



#### FOR MORE INFORMATION PLEASE CONTACT:

Eric M. Silver, Broker / 216.504.5000 / info@agrealestategroup.com

# **BANK ORDERS SALE OF:**

# Real Estate / Veterinarian Equipment / 22285 State Route 62

Located in Columbiana County near Alliance, Ohio













FOR MORE INFORMATION PLEASE CONTACT: Eric M. Silver, Broker / 216.504.5000 / info@agrealestategroup.com

# **BANK ORDERS SALE OF:**

# Real Estate / Veterinarian Equipment / 22285 State Route 62

#### Located in Columbiana County near Alliance, Ohio

















FOR MORE INFORMATION PLEASE CONTACT: Eric M. Silver, Broker / 216.504.5000 / info@agrealestategroup.com