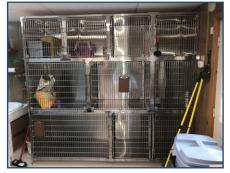

#### Real Estate / Veterinarian Equipment / 22285 State Route 62

# Real Estate / Veterinarian Equipment / 22285 State Route 62

Located in Columbiana County near Alliance, Ohio

FOR MORE INFORMATION PLEASE CONTACT: Eric M. Silver, Broker / 216.504.5000 / info@agrealestategroup.com

# Real Estate / Veterinarian Equipment / 22285 State Route 62