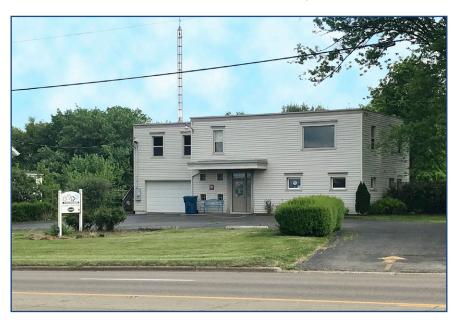

#### Real Estate / Veterinarian Equipment / 22285 State Route 62

#### **PROPERTY DETAILS**

- Building built in 1952, renovated 1992
- 3,959 +/- sq. ft.
- Lot Size: 1 +/- Acres, 43,560 sq. ft.
- Parcel Number: 3100078000
- Zoning Classification: None
- Traffic Counts: 12,827 (2020)
- Demographics: 14,514 2 miles
- Flood Zone: "X" @ 5/2/2012