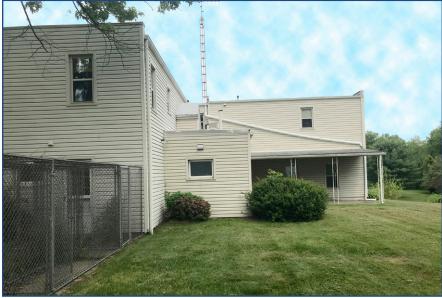

#### **PROPERTY DETAILS**

- Building built in 1952, renovated 1992
- 3,959 +/- sq. ft.
- Lot Size: 1 +/- Acres, 43,560 sq. ft.
- Parcel Number: 3100078000
- Zoning Classification: None
- Traffic Counts: 12,827 (2020)
- Demographics: 14,514 2 miles
- Flood Zone: "X" @ 5/2/2012