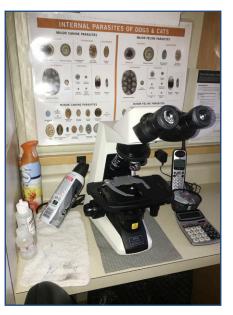

#### Real Estate / Veterinarian Equipment / 22285 State Route 62

# Real Estate / Veterinarian Equipment / 22285 State Route 62

Located in Columbiana County near Alliance, Ohio

FOR MORE INFORMATION PLEASE CONTACT: Eric M. Silver, Broker / 216.504.5000 / info@agrealestategroup.com

# Real Estate / Veterinarian Equipment / 22285 State Route 62