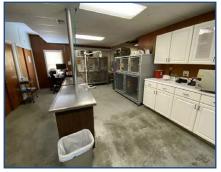

#### **BANK ORDERS SALE OF:**

#### Real Estate / Veterinarian Equipment / 22285 State Route 62

#### Located in Columbiana County near Alliance, Ohio

#### **PROPERTY DETAILS**

- Building built in 1952, renovated 1992
- 3,959 +/- sq. ft.
- Lot Size: 1 +/- Acres, 43,560 sq. ft.
- Parcel Number: 3100078000
- Zoning Classification: None
- Traffic Counts: 12,827 (2020)
- Demographics: 14,514 2 miles
- Flood Zone: "X" @ 5/2/2012

# SITE SR 62

\* Parcel lines for illustration only; not exact.



#### FOR MORE INFORMATION PLEASE CONTACT:

Eric M. Silver, Broker / 216.504.5000 / info@agrealestategroup.com

# **BANK ORDERS SALE OF:**

# Real Estate / Veterinarian Equipment / 22285 State Route 62

Located in Columbiana County near Alliance, Ohio













FOR MORE INFORMATION PLEASE CONTACT: Eric M. Silver, Broker / 216.504.5000 / info@agrealestategroup.com

# **BANK ORDERS SALE OF:**

# Real Estate / Veterinarian Equipment / 22285 State Route 62

#### Located in Columbiana County near Alliance, Ohio

















FOR MORE INFORMATION PLEASE CONTACT: Eric M. Silver, Broker / 216.504.5000 / info@agrealestategroup.com