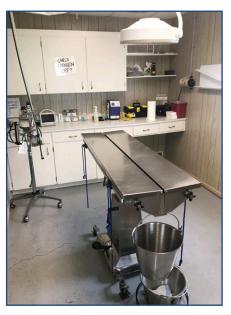

1992
- 3,959 +/- sq. ft.
- Lot Size: 1 +/- Acres, 43,560 sq. ft.
- Parcel Number: 3100078000
- Zoning Classification: None
- Traffic Counts: 12,827 (2020)
- Demographics: 14,514 2 miles
- Flood Zone: "X" @ 5/2/2012

# SITE SR 62

\* Parcel lines for illustration only; not exact.



#### FOR MORE INFORMATION PLEASE CONTACT:

Eric M. Silver, Broker / 216.504.5000 / info@agrealestategroup.com

# **BANK ORDERS SALE OF:**

# Real Estate / Veterinarian Equipment / 22285 State Route 62

Located in Columbiana County near Alliance, Ohio













FOR MORE INFORMATION PLEASE CONTACT: Eric M. Silver, Broker / 216.504.5000 / info@agrealestategroup.com

# **BANK ORDERS SALE OF:**

# Real Estate / Veterinarian Equipment / 22285 State Route 62

#### Located in Columbiana County near Alliance, Ohio

















FOR MORE INFORMATION PLEASE CONTACT: Eric M. Silver, Broker / 216.504.5000 / info@agrealestategroup.com