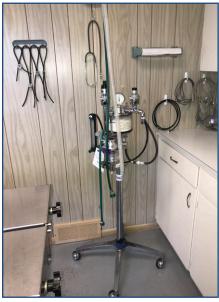

92
- 3,959 +/- sq. ft.
- Lot Size: 1 +/- Acres, 43,560 sq. ft.
- Parcel Number: 3100078000
- Zoning Classification: None
- Traffic Counts: 12,827 (2020)
- Demographics: 14,514 2 miles
- Flood Zone: "X" @ 5/2/2012

# SITE SR 62

\* Parcel lines for illustration only; not exact.



#### FOR MORE INFORMATION PLEASE CONTACT:

Eric M. Silver, Broker / 216.504.5000 / info@agrealestategroup.com

# **BANK ORDERS SALE OF:**

# Real Estate / Veterinarian Equipment / 22285 State Route 62

Located in Columbiana County near Alliance, Ohio













FOR MORE INFORMATION PLEASE CONTACT: Eric M. Silver, Broker / 216.504.5000 / info@agrealestategroup.com

# **BANK ORDERS SALE OF:**

# Real Estate / Veterinarian Equipment / 22285 State Route 62

#### Located in Columbiana County near Alliance, Ohio

















FOR MORE INFORMATION PLEASE CONTACT: Eric M. Silver, Broker / 216.504.5000 / info@agrealestategroup.com