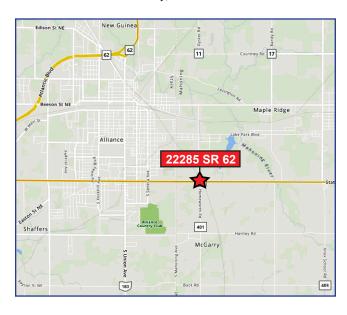

# SITE SR 62

\* Parcel lines for illustration only; not exact.

#### **PROPERTY DETAILS**

- Building built in 1952, renovated 1992
- 3,959 +/- sq. ft.
- Lot Size: 1 +/- Acres, 43,560 sq. ft.
- Parcel Number: 3100078000
- Zoning Classification: None
- Traffic Counts: 12,827 (2020)
- Demographics: 14,514 2 miles
- Flood Zone: "X" @ 5/2/2012